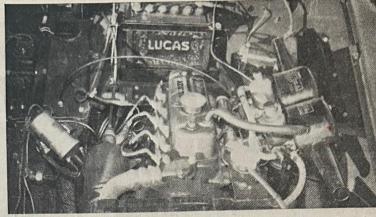

Mechanically, too, the
Sprite has been given "the treatment."
It has a high-overlap camshaft, giving longer exhaust-valve opening; larger-diameter inlet valves and double valve springs; twin HS2 semi-downdraught SU carburettors (1½in. throats) in place of the previous HI's (1½in. throats); 9:1 compression instead of 8.3:1. stead of 8.3:1.

These mods combine to produce power output at 5500 r.p.m. of 50 b.h.p. gross or 46.5 net-a useful

boost of 3.5 horses over the previous net rating of 43 b.h.p.

Gears are now of closer ratio (as originally used in the Sebring cars), but diff ratio is still 4.22:1 and road speed per 1000 r.p.m. in top gear remains about the same as before—

ENGINE gets 3½ extra horses from highoverlap camshaft, bigger inlet valves, higher compression and larger carbies.