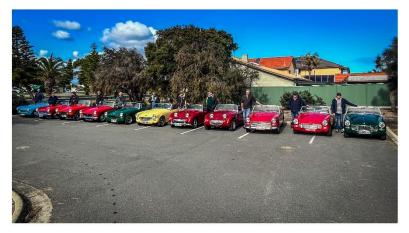

I'd like to make mention of Jez Robinson here. He got frustrated with no organised runs so he decided to get a few mates, their partners and their cars together the other Sunday. Word got out and he found himself the unwitting organiser of a run that brought together some 30 people, mainly members and a few who are 'Sprite Club Curious'. Undaunted, he organised a table for breakfast and then a photo shoot for the 11 Spridgets in attendance. 11 cars and 30 people you

ask – well, we also had one chap in an Alfa, two minis, a Datsun 1200 and an HQ Kingswood.

More importantly, we found a new Spridget owner who may become a member of the Club. He's upgraded to a stunning Mk3 Midget (UK import, via New Zealand, and bought from Queensland) from a Big Healey. When cyclists stop their group ride to take photos of the assembled cars, you know you've put on a good display! A great morning had by all and we eagerly await the next Robinson Run!