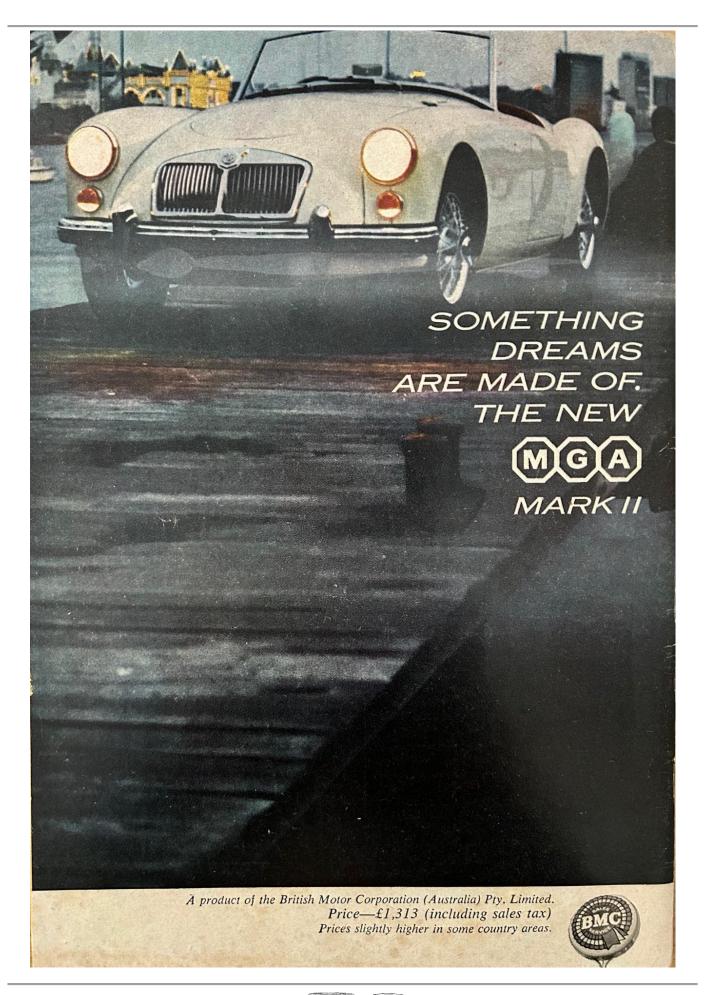

#### **Blast From The Past**

This month's magazine retrospective is from Modern Motor of November 1962. For all of 2/6 you could read about the all new Cortina, the new fangled MGB and the MkII Sprite.

In 1962 the MkII was noted a 'Sprightlier Sprite' with more comfort (!!) and prettier than the Mk1 Bugeye (Frogeye to some). Enjoy

PRICE: £940 including tax

Brakes are well suited to the car's speed potential, showing little sign of fade and stopping us in less than 28ft. from 30 m.p.h. and 170-odd feet from 60.

I would sum up the Sprite Mark II as a greatly improved sports car, attractive and delightful to drive.