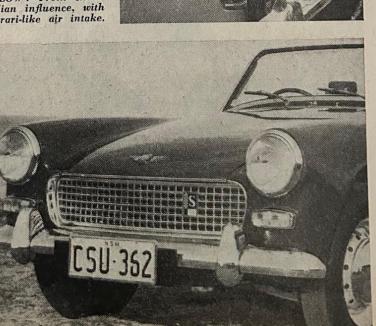

vertising racket.

From Ferrari-like snout to Italianate tail, they are:

Redesigned frontal appearance, with an alligator-type bonnet set between high guards and headlights, instead of the old one-piece bonnet-and-guards assembly.

RIGHT: You won't get any king-size suitcases in here, along with the spare, tools and hood bows, but modest-size luggage will fit o.k.

BELOW: Front shows Italian influence, with Ferrari-like air intake.