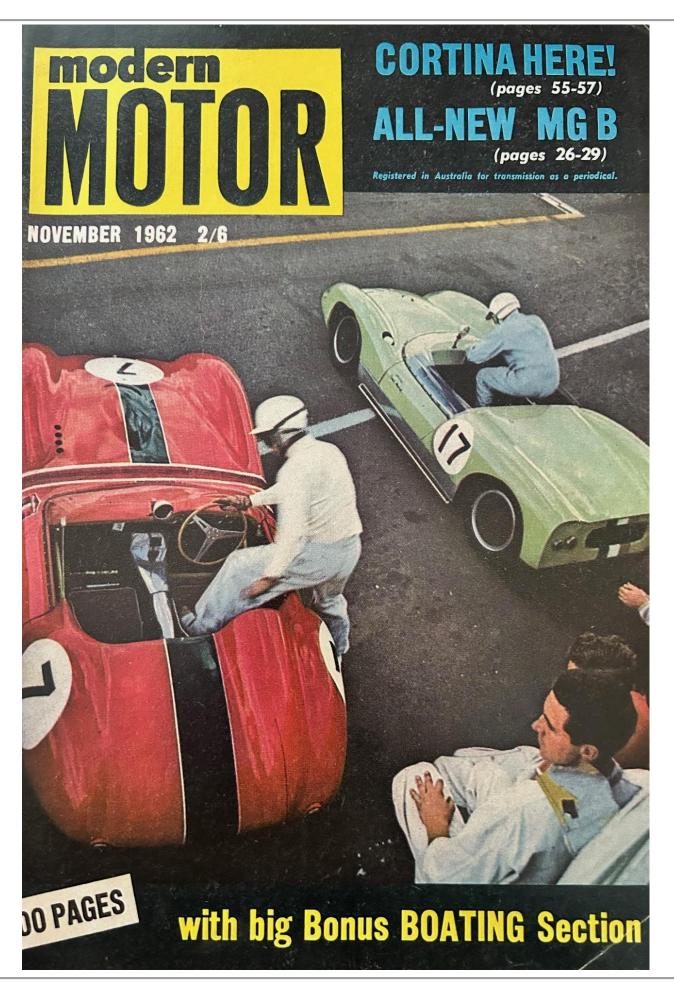

#### **Blast From The Past**

This month's magazine retrospective is from Modern Motor of November 1962. For all of 2/6 you could read about the all new Cortina, the new fangled MGB and the MkII Sprite.

In 1962 the MkII was noted a 'Sprightlier Sprite' with more comfort (!!) and prettier than the Mk1 Bugeye (Frogeye to some). Enjoy