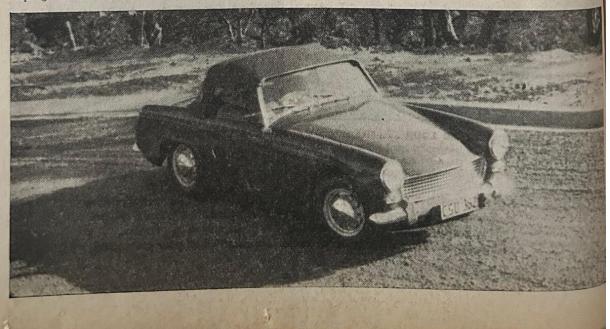

In 1962 the MkII was noted a 'Sprightlier Sprite' with more comfort (!!) and prettier than the Mk1 Bugeye (Frogeye to some). Enjoy

# SPRIGHTLIER SPRITE

HE new Austin-Healey Sprite
Mark II may have sacrificed some
individuality in losing its "bullfrog" headlights, but this and
other styling changes have greatly
improved its looks.

It's also a much more accuration.

It's also a much more convenient

car in many ways and performs better than its predecessor.

Although there are more changes than meet the eye, it's the ones you see that make the biggest "viewer impact" — as they say in the advertising racket