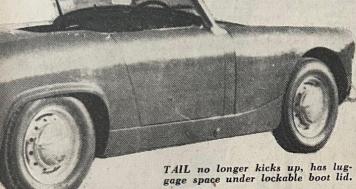

Redesigned tail shape, with an externally-lidded, lockable boot, and

deep vertical tail-lights con-

toured into the rear guards. · Rear of the cockpit extended back 12 inches, to provide occasional luggage space behind the seats, or to accom-modate a small child, seated sideways with legs outstretched.

you sliding sideways when cornering.

A strong objection I had to the previous model — inability to leave belongings in the car—has been overcome by the lockable boot.

It is not a large boot, being partly filled by spare wheel, tools and plastic bags for hood bows, side curtains, etc.—but it's very useful.

Together with the well behind the seats, it provides adequate space for

seats, it provides adequate space for two persons' luggage on a long trip.

There's no glovebox or parcel shelf, but the huge door pockets will take plenty of odds-and-ends.